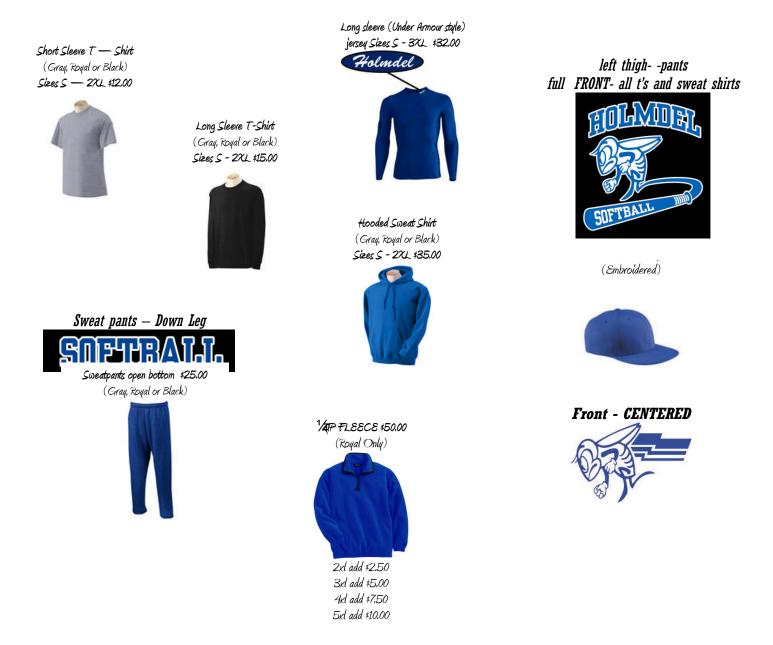

## HOLMDEL JOFTBALL

## Fundraiser Order Form **DUE: FRIDAY, MARCH 27<sup>TH</sup>**

T – Shirts / Hoodies / Sweatpants / Caps / Fleece 1/4 zip / Long sleeve (Under Armour style) jersey

XX T-SHIRT ORDERS ADD \$1.25 XX SWEAT SHIRT & PANTS ORDERS ADD \$3.00 MAKE CHECKS PAYABLE TO: HOLMDEL VARSITY SOFTBALL

## NAME:\_\_\_\_\_

| ITEM                                                                         | COLOR              | SIZE |      | QTY | AMOUNT |
|------------------------------------------------------------------------------|--------------------|------|------|-----|--------|
|                                                                              | ROYAL              |      |      |     |        |
| T – Shirts                                                                   | GRAY               |      |      |     |        |
|                                                                              | BLACK              |      |      |     |        |
| T – Shirts (Long-<br>Sleeve)                                                 | ROYAL              |      |      |     |        |
|                                                                              | GRAY               |      |      |     |        |
|                                                                              | BLACK              |      |      |     |        |
| Long sleeve under armor style                                                | ROYAL              |      |      |     |        |
| Hoodie                                                                       | ROYAL              |      |      |     |        |
|                                                                              | GRAY               |      |      |     |        |
|                                                                              | BLACK              |      |      |     |        |
| Sweatpants<br>(Open bottom)                                                  | ROYAL              |      |      |     |        |
|                                                                              | GRAY               |      |      |     |        |
|                                                                              | BLACK              |      |      |     |        |
| Baseball Cap Fitted<br>Flat brim (reg brim<br>avail)<br>(please circle size) | FLAT BRIM          | S/M  | L/XL |     |        |
|                                                                              | REGULAR BRIM       | S/M  | L/XL |     |        |
| (1/4) Quarter zip fleece                                                     | ROYAL              |      |      |     |        |
| TOTAL # OF ITEMS                                                             | TOTAL AMOUNT<br>\$ |      |      |     |        |